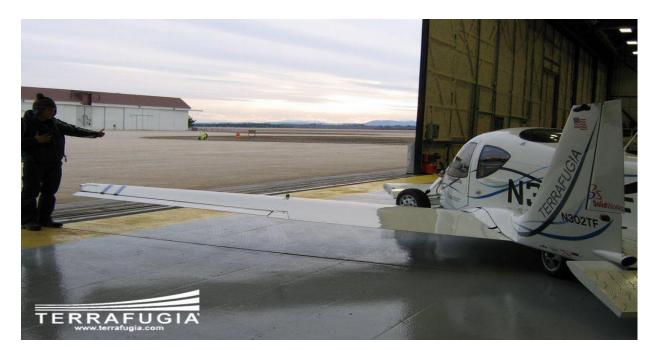

## 佳選擇 o

For a time necessary for the transition from plane to car takes less than 30 seconds. Vehicle speed 185 km \ hour to walk 724 km in highway Car powered by gasoline And the price of the car Unexpected \$ 200,000 The first shipment issued in 2011