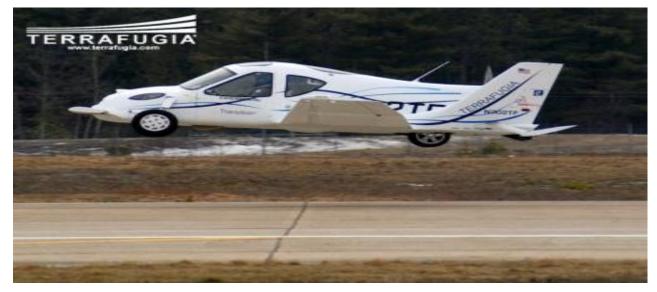

## Xe Bay

Chuyển tới: tghau.143@gmail.com

Xe có thể bay được xa 725 cây số với vận tốc 115 km/giờ Fly a distance of 725 kilometers at speeds of 115 km \ h Has to be you have a special license to fly with a driver's license, and the vehicle of the type and one math section and what is best for families.

以 115 km \ h的 速度可飛行 725公 里

您的driver's 執照必須有特別飛行許可並且有一部這種車,且以家庭為最

## 佳選擇 o

For a time necessary for the transition from plane to car takes less than 30 seconds. Vehicle speed 185 km \ hour to walk 724 km in highway Car powered by gasoline And the price of the car Unexpected \$ 200,000 The first shipment issued in 2011