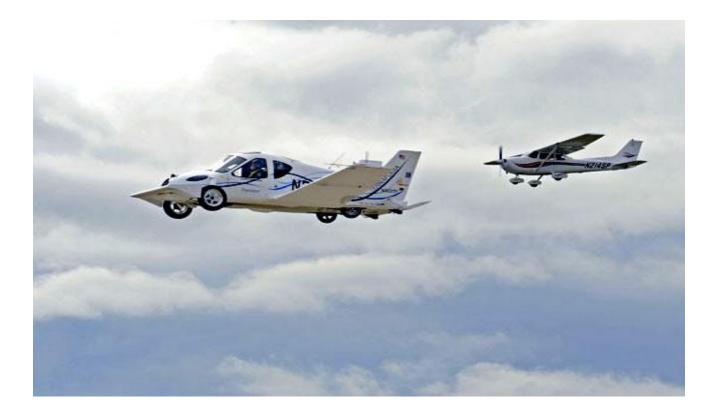

## Xe Bay

Chuyển tới: tghau.143@gmail.com

Xe có thể bay được xa 725 cây số với vận tốc 115 km/giờ Fly a distance of 725 kilometers at speeds of 115 km \ h Has to be you have a special license to fly with a driver's license, and the vehicle of the type and one math section and what is best for families.