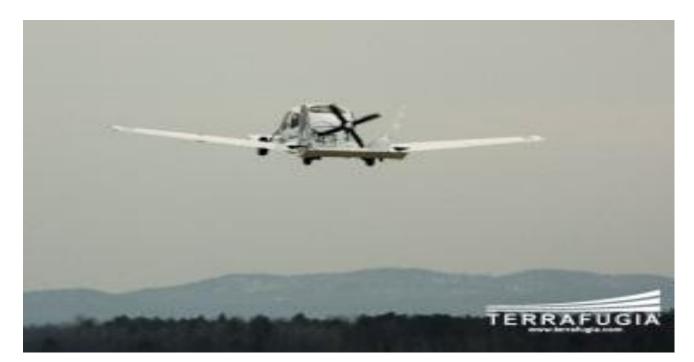

## Xe Bay

Chuyển tới: tghau.143@gmail.com

Xe có thể bay được xa 725 cây số với vận tốc 115 km/giờ Fly a distance of 725 kilometers at speeds of 115 km \ h Has to be you have a special license to fly with a driver's license, and the vehicle of the type and one math section and what is best for families.

以 115 km \ h的 速度可飛行 725公 里

您的driver's 執照必須有特別飛行許可並且有一部這種車,且以家庭為最