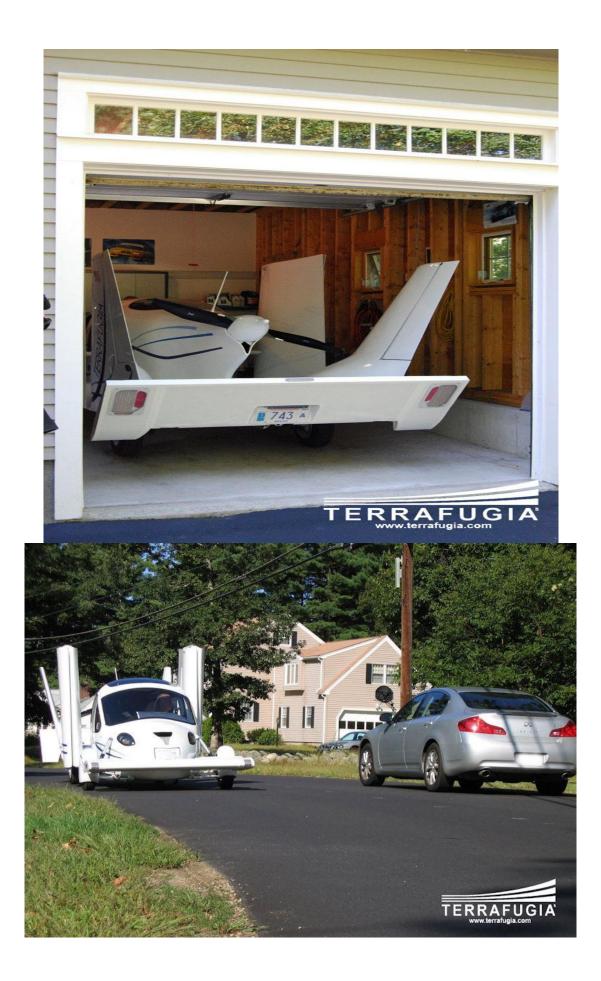

## 佳選擇 o

For a time necessary for the transition from plane to car takes less than 30 seconds. Vehicle speed 185 km \ hour to walk 724 km in highway Car powered by gasoline And the price of the car Unexpected \$ 200,000 The first shipment issued in 2011