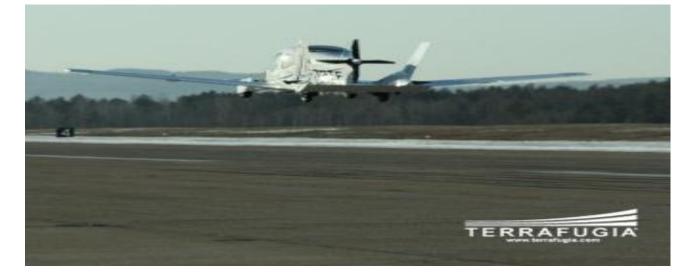

## Xe Bay

Chuyển tới: tghau.143@gmail.com

Xe có thể bay được xa 725 cây số với vận tốc 115 km/giờ Fly a distance of 725 kilometers at speeds of 115 km \ h Has to be you have a special license to fly with a driver's license, and the vehicle of the type and one math section and what is best for families.

以 115 km \ h的 速度可飛行 725公 里

您的driver's 執照必須有特別飛行許可並且有一部這種車,且以家庭為最