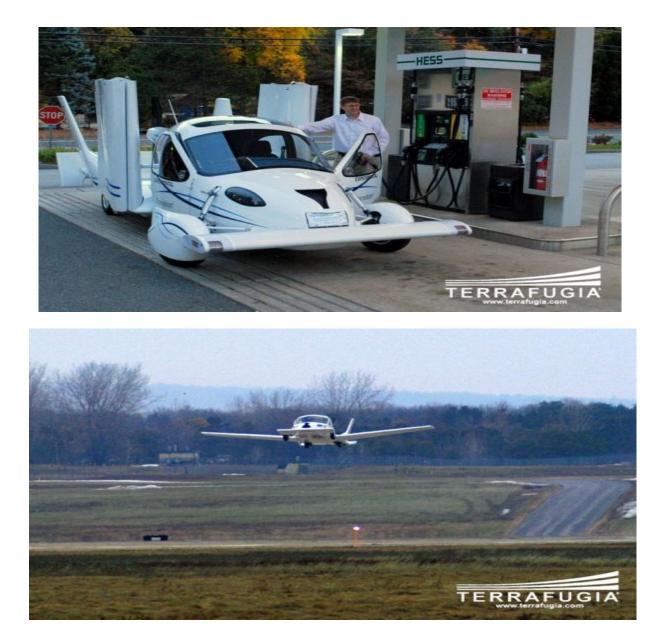

## Xe Bay

Chuyển tới: tghau.143@gmail.com

Xe có thể bay được xa 725 cây số với vận tốc 115 km/giờ Fly a distance of 725 kilometers at speeds of 115 km \ h Has to be you have a special license to fly with a driver's license, and the vehicle of the type and one math section and what is best for families.

以 115 km \ h的 速度可飛行 725公 里

您的driver's 執照必須有特別飛行許可並且有一部這種車,且以家庭為最

## 佳選擇 o

For a time necessary for the transition from plane to car takes less than 30 seconds. Vehicle speed 185 km \ hour to walk 724 km in highway Car powered by gasoline And the price of the car Unexpected \$ 200,000 The first shipment issued in 2011