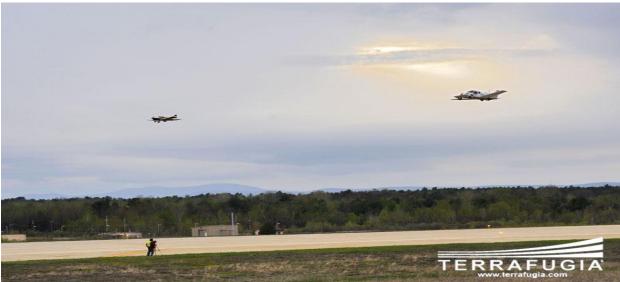

## Xe Bay

Chuyển tới: tghau.143@gmail.com

Xe có thể bay được xa 725 cây số với vận tốc 115 km/giờ Fly a distance of 725 kilometers at speeds of 115 km \ h Has to be you have a special license to fly with a driver's license, and the vehicle of the type and one math section and what is best for families.

以 115 km \ h的 速度可飛行 725公 里

您的driver's 執照必須有特別飛行許可並且有一部這種車,且以家庭為最

## 佳選擇 o

For a time necessary for the transition from plane to car takes less than 30 seconds. Vehicle speed 185 km \ hour to walk 724 km in highway Car powered by gasoline And the price of the car Unexpected \$ 200,000 The first shipment issued in 2011