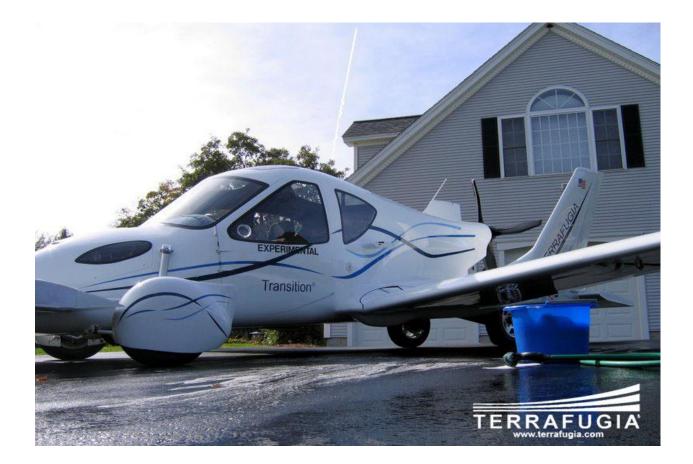

## 佳選擇 o

For a time necessary for the transition from plane to car takes less than 30 seconds. Vehicle speed 185 km \ hour to walk 724 km in highway Car powered by gasoline And the price of the car Unexpected \$ 200,000 The first shipment issued in 2011