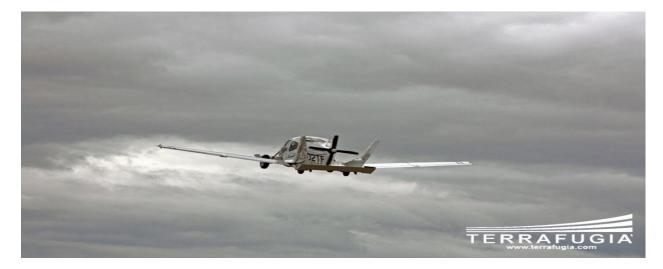

## Xe Bay

Chuyển tới: tghau.143@gmail.com

Xe có thể bay được xa 725 cây số với vận tốc 115 km/giờ Fly a distance of 725 kilometers at speeds of 115 km \ h Has to be you have a special license to fly with a driver's license, and the vehicle of the type and one math section and what is best for families.

以 115 km \ h的 速度可飛行 725公 里

您的driver's 執照必須有特別飛行許可並且有一部這種車,且以家庭為最

## 佳選擇 o

For a time necessary for the transition from plane to car takes less than 30 seconds. Vehicle speed 185 km \ hour to walk 724 km in highway Car powered by gasoline And the price of the car Unexpected \$ 200,000 The first shipment issued in 2011