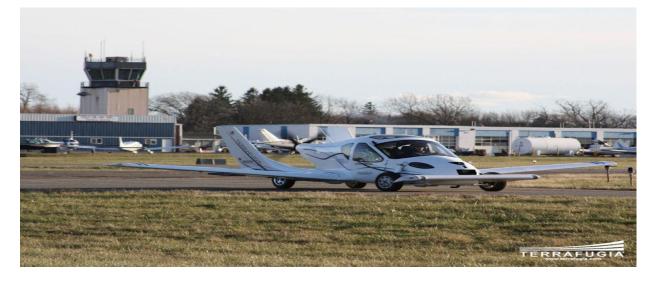

## Xe Bay

Chuyển tới: tghau.143@gmail.com

Xe có thể bay được xa 725 cây số với vận tốc 115 km/giờ Fly a distance of 725 kilometers at speeds of 115 km \ h Has to be you have a special license to fly with a driver's license, and the vehicle of the type and one math section and what is best for families.

以 115 km \ h的 速度可飛行 725公 里

您的driver's 執照必須有特別飛行許可並且有一部這種車,且以家庭為最

## 佳選擇 o

For a time necessary for the transition from plane to car takes less than 30 seconds. Vehicle speed 185 km \ hour to walk 724 km in highway Car powered by gasoline And the price of the car Unexpected \$ 200,000 The first shipment issued in 2011