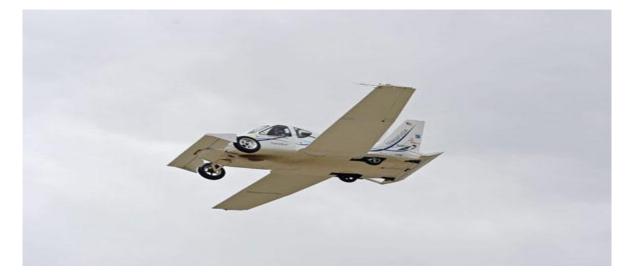

## Xe Bay

Chuyển tới: tghau.143@gmail.com

Xe có thể bay được xa 725 cây số với vận tốc 115 km/giờ Fly a distance of 725 kilometers at speeds of 115 km \ h Has to be you have a special license to fly with a driver's license, and the vehicle of the type and one math section and what is best for families.