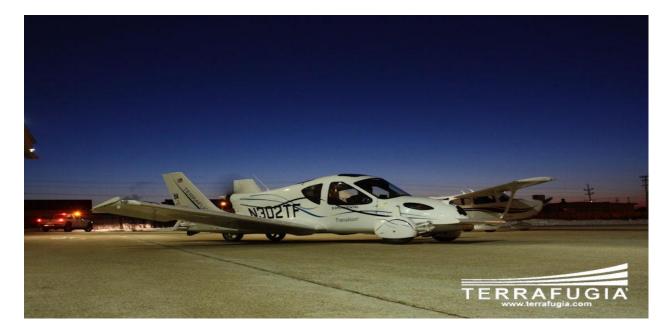

## Xe Bay

Chuyển tới: tghau.143@gmail.com

Xe có thể bay được xa 725 cây số với vận tốc 115 km/giờ Fly a distance of 725 kilometers at speeds of 115 km \ h Has to be you have a special license to fly with a driver's license, and the vehicle of the type and one math section and what is best for families.

以 115 km \ h的 速度可飛行 725公 里

您的driver's 執照必須有特別飛行許可並且有一部這種車,且以家庭為最

## 佳選擇 o

For a time necessary for the transition from plane to car takes less than 30 seconds. Vehicle speed 185 km \ hour to walk 724 km in highway Car powered by gasoline And the price of the car Unexpected \$ 200,000 The first shipment issued in 2011