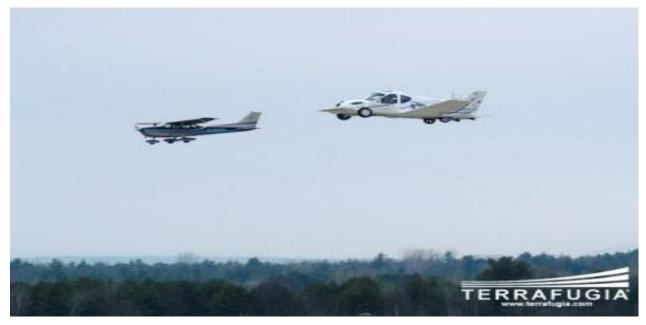

## Xe Bay

Chuyển tới: tghau.143@gmail.com

Xe có thể bay được xa 725 cây số với vận tốc 115 km/giờ Fly a distance of 725 kilometers at speeds of 115 km \ h Has to be you have a special license to fly with a driver's license, and the vehicle of the type and one math section and what is best for families.

以 115 km \ h的 速度可飛行 725公 里

您的driver's 執照必須有特別飛行許可並且有一部這種車,且以家庭為最

## 佳選擇 o

For a time necessary for the transition from plane to car takes less than 30 seconds. Vehicle speed 185 km \ hour to walk 724 km in highway Car powered by gasoline And the price of the car Unexpected \$ 200,000 The first shipment issued in 2011